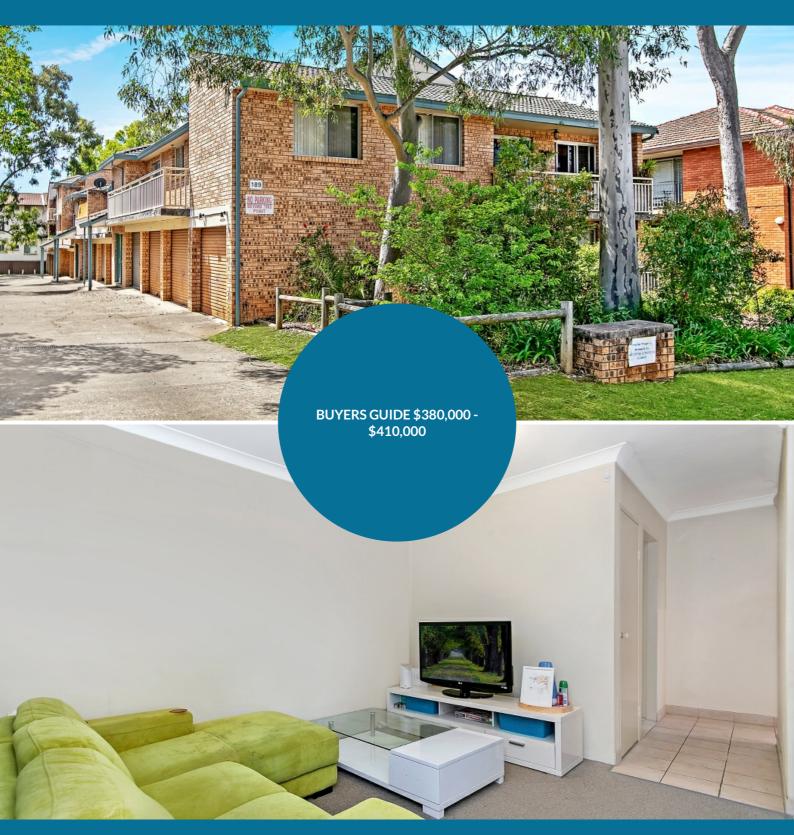

This fantastic unit ticks the very important boxes of location and size along with an elevated aspect looking to the Blue Mountains. Right in the heart of Penrith's CBD.

David Collins 0437 436 933

5/189 DERBY STREET PENRITH 2750

2

\*Secure complex with L.U.G. \* huge master bedroom with dimensions 4.1 metres x 3.1\* Generous 9.2 m x 1.5 m balcony with mountain views \* reverse cycle split system A/C; linen press \* full sized internal laundry with washing tub and storage \* only 850m to Penrith Public, 900m Penrith Selective High \* short 500m stroll to the CBD