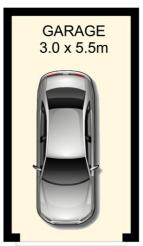

BALCONY AREA GARAGE AREA RESIDENCE AREA TOTAL AREA :- 14 SQM :- 17 SQM :- 58 SQM :- 89 SQM

Not to scale . All measurements are approximate . Drawn for marketing purposes only

5/189 Derby Street, Penrith, NSW 2750

2

\*Secure complex with L.U.G. \* huge master bedroom with dimensions 4.1 metres x 3.1\* Generous 9.2 m x 1.5 m balcony with mountain views \* reverse cycle split system A/C; linen press \* full sized internal laundry with washing tub and storage \* only 850m to Penrith Public, 900m Penrith Selective High \* short 500m stroll to the CBD