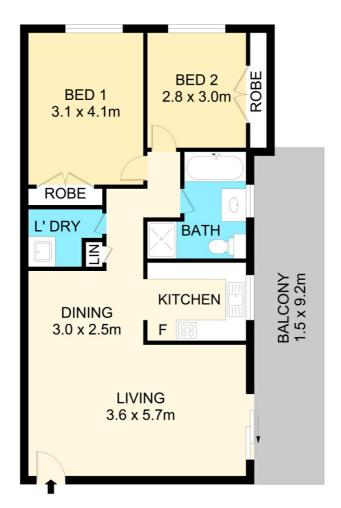

BALCONY AREA GARAGE AREA RESIDENCE AREA TOTAL AREA :- 14 SQM :- 17 SQM :- 58 SQM :- 89 SQM

Not to scale . All measurements are approximate . Drawn for marketing purposes only

5/189 Derby Street, Penrith, NSW 2750

2

\*Secure complex with L.U.G. \* huge master bedroom with dimensions 4.1 metres x 3.1\* Generous 9.2 m x 1.5 m balcony with mountain views \* reverse cycle split system A/C; linen press \* full sized internal laundry with washing tub and storage \* only 850m to Penrith Public, 900m Penrith Selective High \* short 500m stroll to the CBD