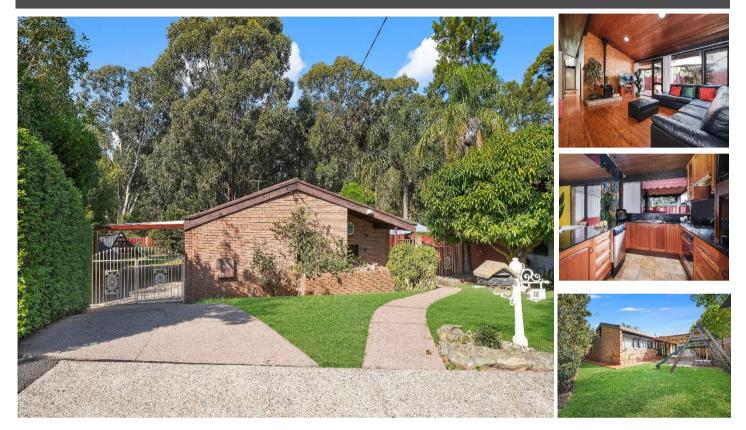

## **16 MANUKA STREET, CONSTITUTION HILL**

## AUCTION THE CHOCOLATE BOX

- Fantastic Position •
- Immaculate
  Presentation
- 3 Spacious Bedrooms (En-suite)
- Distinctive Lounge Room
- Elegant Timber Kitchen

- Separate Dining
- Reading/Bar Area
- Charming
  Outdoors
- Near Reserve

Inspect: Sat 11-11:30am Auction: Sat 29May 21 @ 11:30am Onsite

| Total Size:            | 566.6 sqm |
|------------------------|-----------|
| Council <sup>#</sup> : | \$340 p/q |
| Water <sup>#</sup> :   | \$211 p/q |
| Strata <sup>#</sup> :  | N/A       |