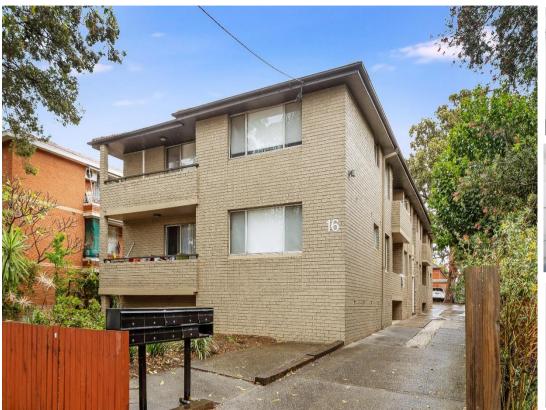

## **16 DARTBROOK ROAD, AUBURN**

## **AUCTION BLOCK OF 8 X 2**

**EXCEPTIONAL INVESTMENT** 

Land Size 830sqm

400m to Station &

**Currently Leased** 

**Future Potential** 

Shops

- **Block of Units**
- To be Sold in One-Line
- Rear Lane Access
- 8 x 2 Bedrooms
- 8 Car Spaces
- 8 Balconies
- Zoning R4-High **Density Residential** with 18m Height

Inspection: 1:30pm-2pm Auction: Saturday 27/11/21 @ 2pm Onsite

**Total Size:** 

Council<sup>#</sup>:

Water<sup>#</sup>:

Strata#:

John Pollicina 0404-865-718

App 830 sqm

N/A