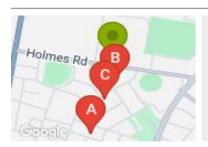

#### **COMPARABLE PROPERTIES**

These are the three properties sold within five kilometres of the property for sale in the last 18 months that the estate agent or agents representative considers to be most comparable to the property for sale.

13 VICTOR ST, MORWELL, VIC 3840

Sale Price

\$405,000

Sale Date: 17/03/2025

Distance from Property: 537m

27 WINIFRED ST, MORWELL, VIC 3840

**Sale Price** 

\$395,000

Sale Date: 19/07/2024

Distance from Property: 157m

24 WINIFRED ST, MORWELL, VIC 3840

Sale Price

\$410,000

Sale Date: 09/05/2025

Distance from Property: 280m

#### Comparable property sales

These are the three properties sold within five kilometres of the property for sale in the last 18 months that the estate agent or agents representative considers to be most comparable to the property for sale.

| Address of comparable property    | Price     | Date of sale |
|-----------------------------------|-----------|--------------|
| 13 VICTOR ST, MORWELL, VIC 3840   | \$405,000 | 17/03/2025   |
| 27 WINIFRED ST, MORWELL, VIC 3840 | \$395,000 | 19/07/2024   |
| 24 WINIFRED ST, MORWELL, VIC 3840 | \$410,000 | 09/05/2025   |