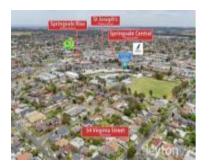

# **COMPARABLE PROPERTIES**

These are the three properties sold within two kilometres of the property for sale in the last six months that the estate agent or agents representative considers to be most comparable to the property for sale.

## 54 VIRGINIA ST, SPRINGVALE, VIC 3171

Sale Price

\$1,070,000

Sale Date: 28/03/2025

Distance from Property: 728m

# 32 VICTORIA AVE, SPRINGVALE, VIC 3171

**Sale Price** 

\$1,300,000

Sale Date: 15/02/2025

Distance from Property: 753m

# 2 RHODES ST, SPRINGVALE, VIC 3171

**Sale Price** 

\$1,050,000

Sale Date: 11/02/2025

Distance from Property: 758m