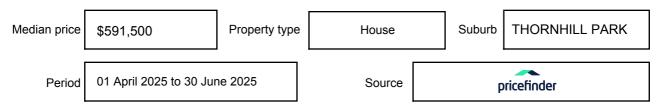

ressed as a single price, or as a price range with the difference between the upper and lower amounts not more than 10% of the lower amount.

This Statement of Information must be provided to a prospective buyer within two business days of a request and displayed at any open for inspection for the property for sale.

It is recommended that the address of the property being offered for sale be checked at

services.land.vic.gov.au/landchannel/content/addressSearch before being entered in this Statement of Information.

#### Property offered for sale

Address Including suburb and postcode

22 CROXDEN AVENUE, THORNHILL PARK, VIC 3335

#### Indicative selling price

For the meaning of this price see consumer.vic.gov.au/underquoting

Price Range:

\$639,000 to \$669,000

#### Median sale price



#### **Comparable property sales**

These are the three properties sold within two kilometres of the property for sale in the last six months that the estate agent or agents representative considers to be most comparable to the property for sale.

| Address of comparable property             | Price     | Date of sale |
|--------------------------------------------|-----------|--------------|
| 44 GILFILLAN CCT, THORNHILL PARK, VIC 3335 | \$646,500 | 30/03/2025   |
| 8 WARREN ST, THORNHILL PARK, VIC 3335      | \$650,000 | 23/04/2025   |
| 4 SOMERSET RD, THORNHILL PARK, VIC 3335    | \$643,800 | 22/03/2025   |

This Statement of Information was prepared on: 22