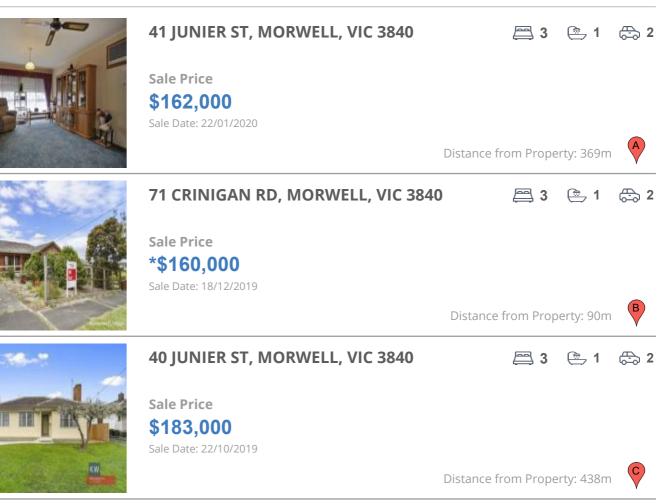

## **COMPARABLE PROPERTIES**

These are the three properties sold within five kilometres of the property for sale in the last 18 months that the estate agent or agent's representative considers to be most comparable to the property for sale.

#### **Comparable property sales**

These are the three properties sold within five kilometres of the property for sale in the last 18 months that the estate agent or agent's representative considers to be most comparable to the property for sale.

| Address of comparable property    | Price      | Date of sale |
|-----------------------------------|------------|--------------|
| 41 JUNIER ST, MORWELL, VIC 3840   | \$162,000  | 22/01/2020   |
| 71 CRINIGAN RD, MORWELL, VIC 3840 | *\$160,000 | 18/12/2019   |
| 40 JUNIER ST, MORWELL, VIC 3840   | \$183,000  | 22/10/2019   |