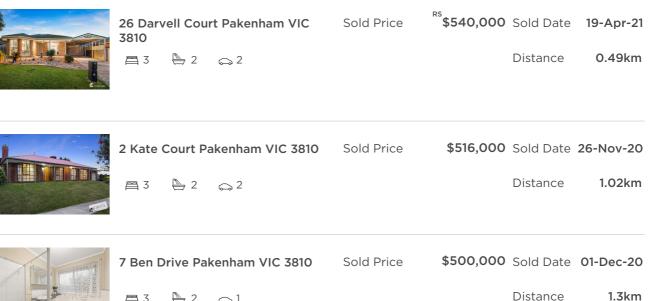

# Comparable property sales (\*Delete A or B below as applicable)

**A\*** These are the three properties sold within two kilometres of the property for sale in the last 6 months that the estate agent or agent's representative considers to be most comparable to the property for sale.

| Address of comparable property     | Price     | Date of sale |
|------------------------------------|-----------|--------------|
| 26 Darvell Court Pakenham VIC 3810 | \$540,000 | 19-Apr-21    |
| 2 Kate Court Pakenham VIC 3810     | \$516,000 | 26-Nov-20    |
| 7 Ben Drive Pakenham VIC 3810      | \$500,000 | 01-Dec-20    |