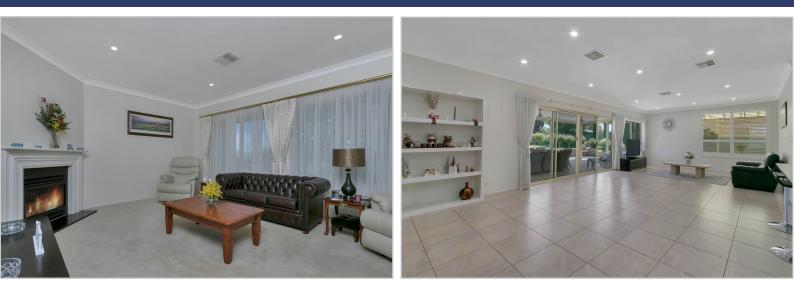

- Decadent botanic gardens all with irrigation\*

- Large master bedroom with bay window and quality carpet finishing's with walk-in robe and spacious ensuite and ceiling fan

Spacious front lounge with featurette gas fireplace
 Open plan kitchen and living area with plenty of feature windows allowing natural light to flood the room

- A separate formal dining room which is a flexible space and can act as a rumpus or study

- Remaining king size bedrooms all include built-in robes and all surround the three-way main bathroom

The three-way main bathroom includes a large shower and bath and has the convenience of a sperate toilet
Outside includes an alfresco area surrounded by cafe style blinds perfect for year round entertainment with the