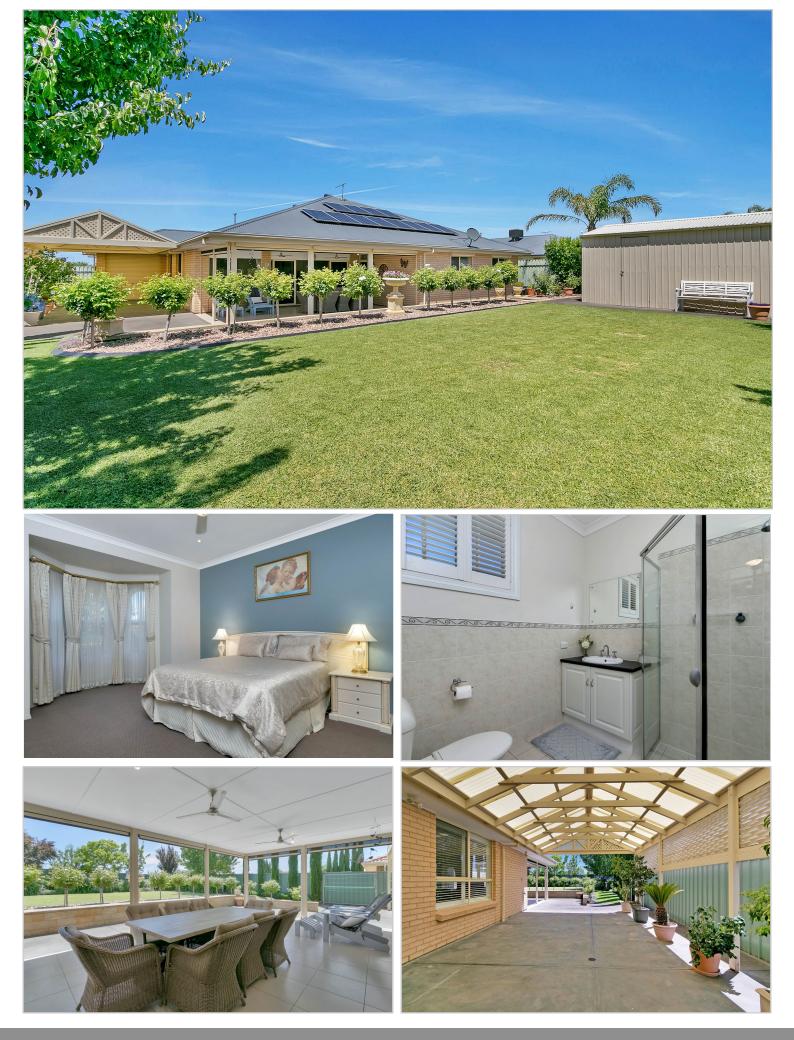

## IN A CLASS OF ITS OWN

Grant and Bailey Fielke are proud to present to the market 25 Cormorant Drive, Hewett. This 2006 Distinctive built sandstone fronted property resides on a wonderous 912sqm allotment (approx.) full of beautifully established gardens and character that will make you call it home. Offering a convenient location being within walking distance to parks, schools and transport whilst only being within 40 minutes of Adelaide's CBD, this property is the pinnacle of living in your own piece of paradise. This gorgeous property features:

- Decadent botanic gardens all with irrigation\*

- Large master bedroom with bay window and quality carpet finishing's with walk-in robe and spacious ensuite and ceiling fan

Spacious front lounge with featurette gas fireplace
 Open plan kitchen and living area with plenty of feature windows allowing natural light to flood the room

- The large kitchen with granite bench tops includes a walk -in pantry and plenty of cupboard and bench space along with stainless steel appliances including a pyrolytic oven and 900mm induction cooktop

- A separate formal dining room which is a flexible space and can act as a rumpus or study

- Remaining king size bedrooms all include built-in robes and all surround the three-way main bathroom

The three-way main bathroom includes a large shower and bath and has the convenience of a sperate toilet
Outside includes an alfresco area surrounded by cafe style blinds perfect for year round entertainment with the

inclusion of ceiling fans

- A secondary gabled entertaining area has direct access from the garage and side of the drive-way which can act as a perfect storage space

- The stunning rear yard is picturesque and maintained by the concrete and powered rear shed, perfect for storing items. Other features include:

- Reverse cycle air conditioning (zoned)
- LED lighting with dimmers
- Plantation shutters
- 9ft ceilings
- Cloak room

Price: \$699,000

- Second bedroom includes ceiling fan
- 6kw of solar power
- Roller shutters to windows