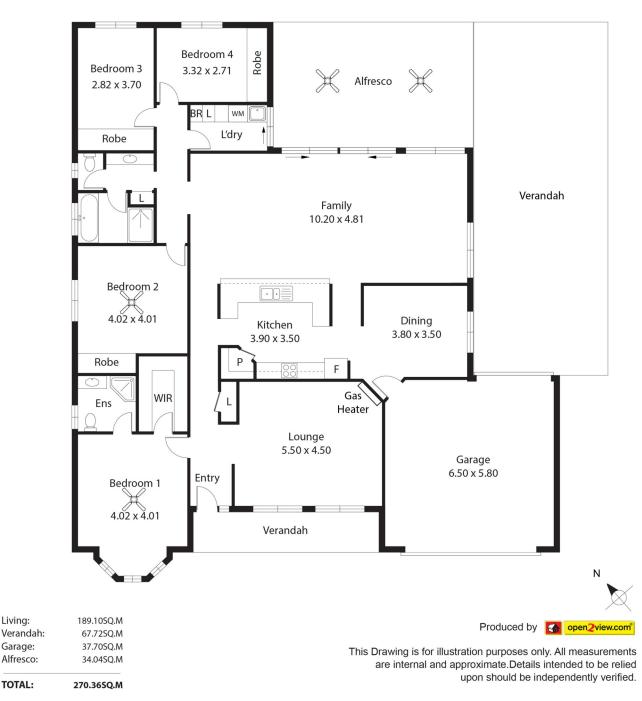

## Grant Fielke 0427 300 049

grant@firstnationalgawler.com.au

bailey@firstnationalgawler.com.au

Living:

Garage:

Alfresco:

TOTAL:

Shed

4.00 x 6.00

**CT Number** 

Allotment Size: 912sqm(approx) Council Area Light Regional Council 5933/422

> Like us on Facebook to view all of our new properties first! facebook.com/fnpeopleschoice Like

This brochure & floorplan are for illustration purposes only & all measurements are approximate. Any fixtures shown may not necessarily be included in the sale contract & it is essential that any queries are directed to the agent, & any information that is intended to be relied upon should be independently verified. Neither the agent, vendor or contracted illustrators take any responsibility for any omissions, wrongful inclusion or typographical error which may occur in this brochure as it is intended as an artistic impression only. While every endeavor has been made to verify the correct details in this publication, neither the agent or the vendors accept liability for any error or omission. First National Real Estate Peoples' Choice - RLA222770