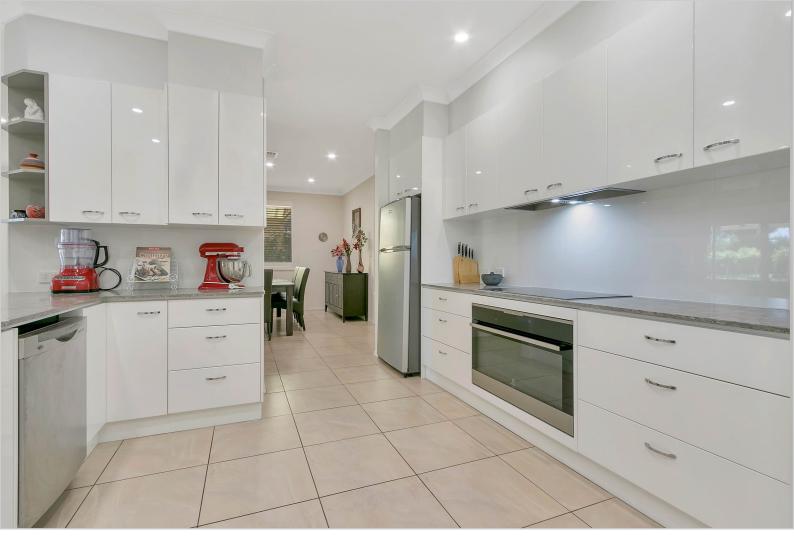

- The large kitchen with granite bench tops includes a walk -in pantry and plenty of cupboard and bench space along with stainless steel appliances including a pyrolytic oven and 900mm induction cooktop