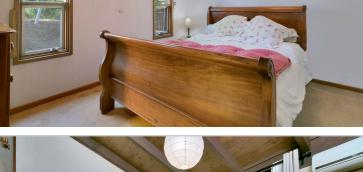

As you enter this home, the warmth of natural finishes is evident. Timber flooring, exposed beams, and a Cathedral ceiling, create a visual flow between interior and exterior spaces.

The Master bedroom has built in robes and a spacious ensuite, placed tactfully at one end of the house for privacy. The remaining bedrooms have floor to ceiling built in robes.