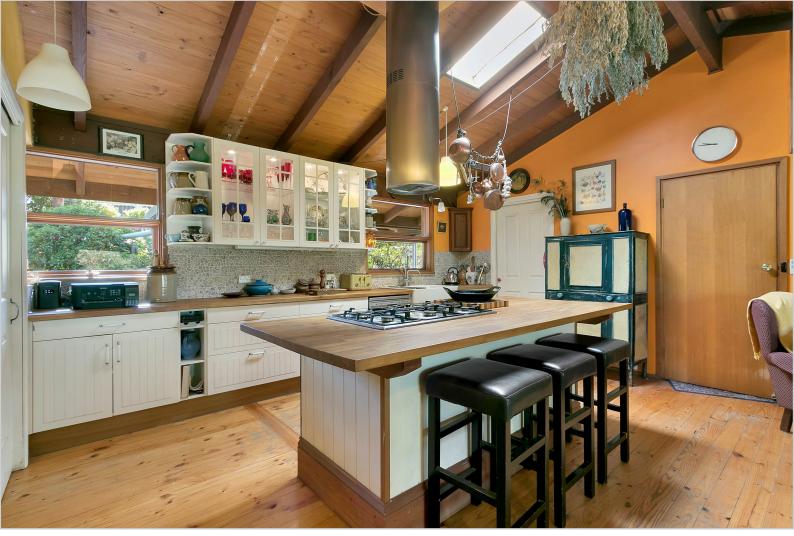

Like us on Facebook to view all of our new properties first! facebook.com/fnpeopleschoice Like

Price: \$550,000

The heart of this home is the kitchen/living area, made cosy by a wood burning heater. The kitchen is a chefs dream, with a large wooden island bench, holding a 6 burner Bosch stovetop, and a 90cm Bosch oven. A double butlers sink, and a huge walk in pantry complete the vision.