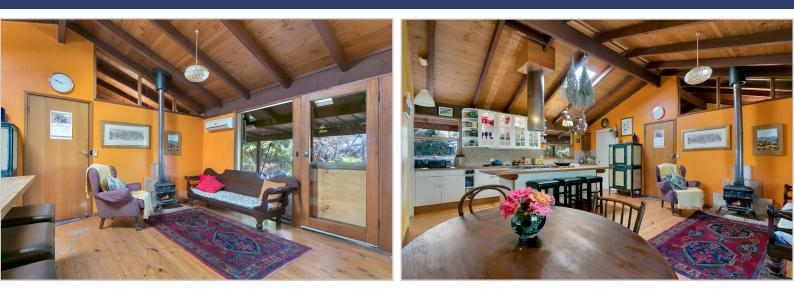

As you enter this home, the warmth of natural finishes is evident. Timber flooring, exposed beams, and a Cathedral ceiling, create a visual flow between interior and exterior spaces.

The Master bedroom has built in robes and a spacious ensuite, placed tactfully at one end of the house for privacy. The remaining bedrooms have floor to ceiling built in robes.

Like us on Facebook to view all of our new properties first! facebook.com/fnpeopleschoice Like

Price: \$550,000

The heart of this home is the kitchen/living area, made cosy by a wood burning heater. The kitchen is a chefs dream, with a large wooden island bench, holding a 6 burner Bosch stovetop, and a 90cm Bosch oven. A double butlers sink, and a huge walk in pantry complete the vision.