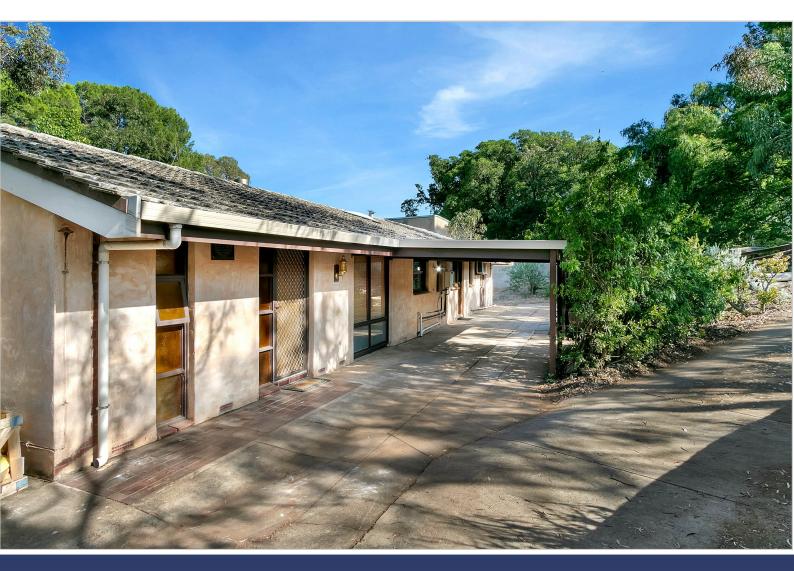

## CHARACTER CHARM - HUGE PRICE DROP

Situated amid the most convenient locations in Gawler East, this character filled home abounds with desirable features. Gawler main street and Walking trails are all within minutes of your front door!

The nearest winery is 15 minutes away in the Barossa, while Adelaide is 35 minutes to the South.

This home is situated on a large 1770sam allotment (approx) with a charming elevated rear view. Set in a quiet Cul-de-sac, this home sits amongst Heritage listed homes, and established gardens and trees.