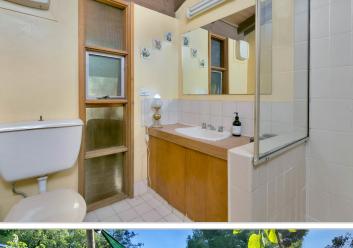

As you enter this home, the warmth of natural finishes is evident. Timber flooring, exposed beams, and a Cathedral ceiling, create a visual flow between interior and exterior spaces.

The Master bedroom has built in robes and a spacious ensuite, placed tactfully at one end of the house for privacy. The remaining bedrooms have floor to ceiling built in robes.