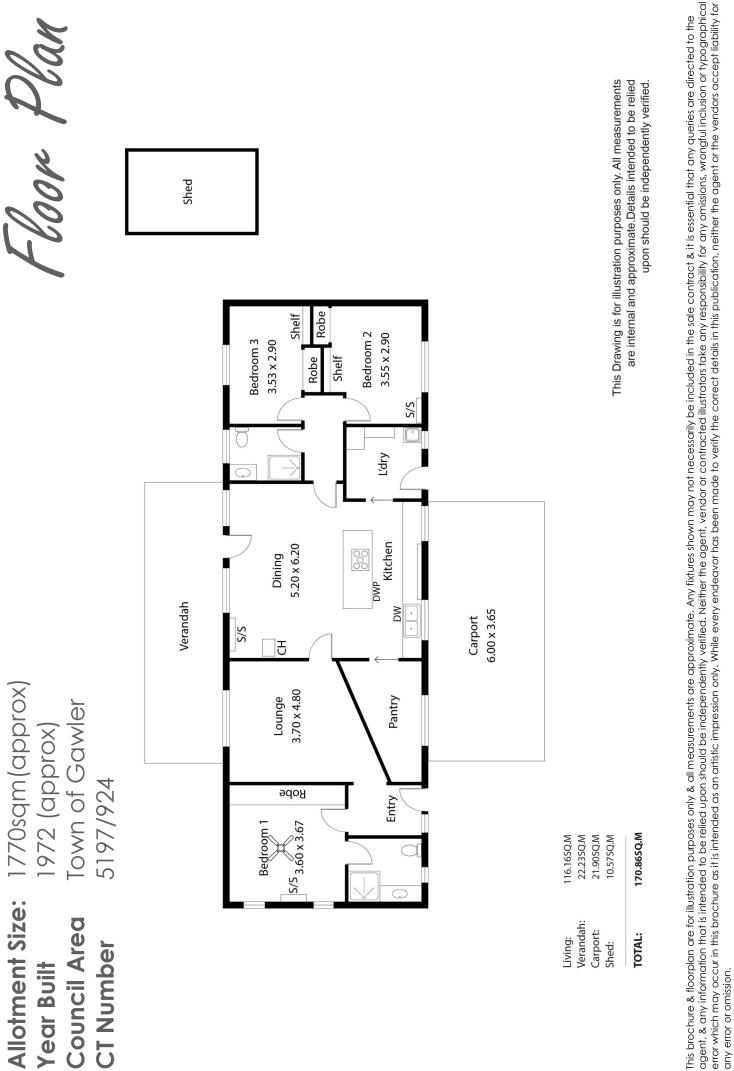

The nearest winery is 15 minutes away in the Barossa, while Adelaide is 35 minutes to the South.

This home is situated on a large 1770sam allotment (approx) with a charming elevated rear view. Set in a quiet Cul-de-sac, this home sits amongst Heritage listed homes, and established gardens and trees.

As you enter this home, the warmth of natural finishes is evident. Timber flooring, exposed beams, and a Cathedral ceiling, create a visual flow between interior and exterior spaces.

The Master bedroom has built in robes and a spacious ensuite, placed tactfully at one end of the house for privacy. The remaining bedrooms have floor to ceiling built in robes.