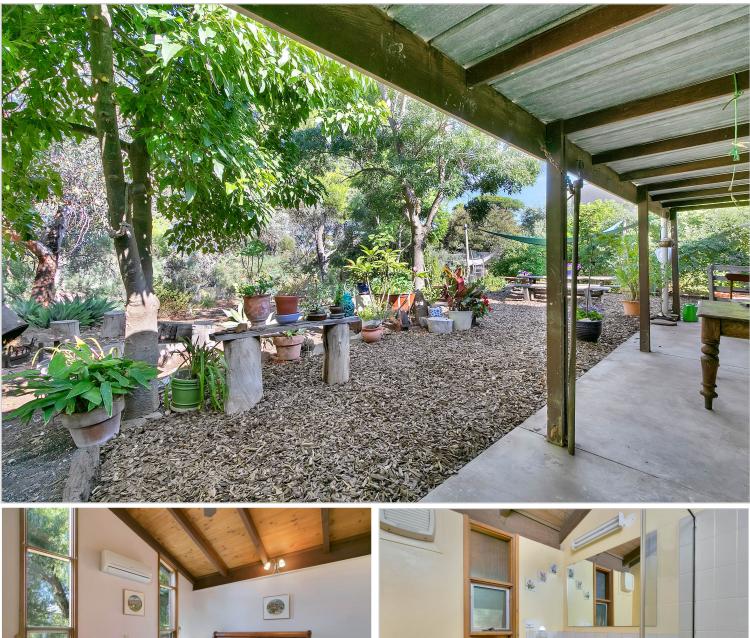

The nearest winery is 15 minutes away in the Barossa, while Adelaide is 35 minutes to the South.

This home is situated on a large 1770sam allotment (approx) with a charming elevated rear view. Set in a quiet Cul-de-sac, this home sits amongst Heritage listed homes, and established gardens and trees.

As you enter this home, the warmth of natural finishes is evident. Timber flooring, exposed beams, and a Cathedral ceiling, create a visual flow between interior and exterior spaces.

The Master bedroom has built in robes and a spacious ensuite, placed tactfully at one end of the house for privacy. The remaining bedrooms have floor to ceiling built in robes.