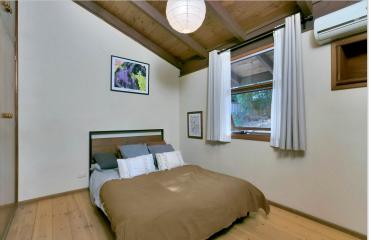

As you enter this home, the warmth of natural finishes is evident. Timber flooring, exposed beams, and a Cathedral ceiling, create a visual flow between interior and exterior spaces.

The Master bedroom has built in robes and a spacious ensuite, placed tactfully at one end of the house for privacy. The remaining bedrooms have floor to ceiling built in robes.