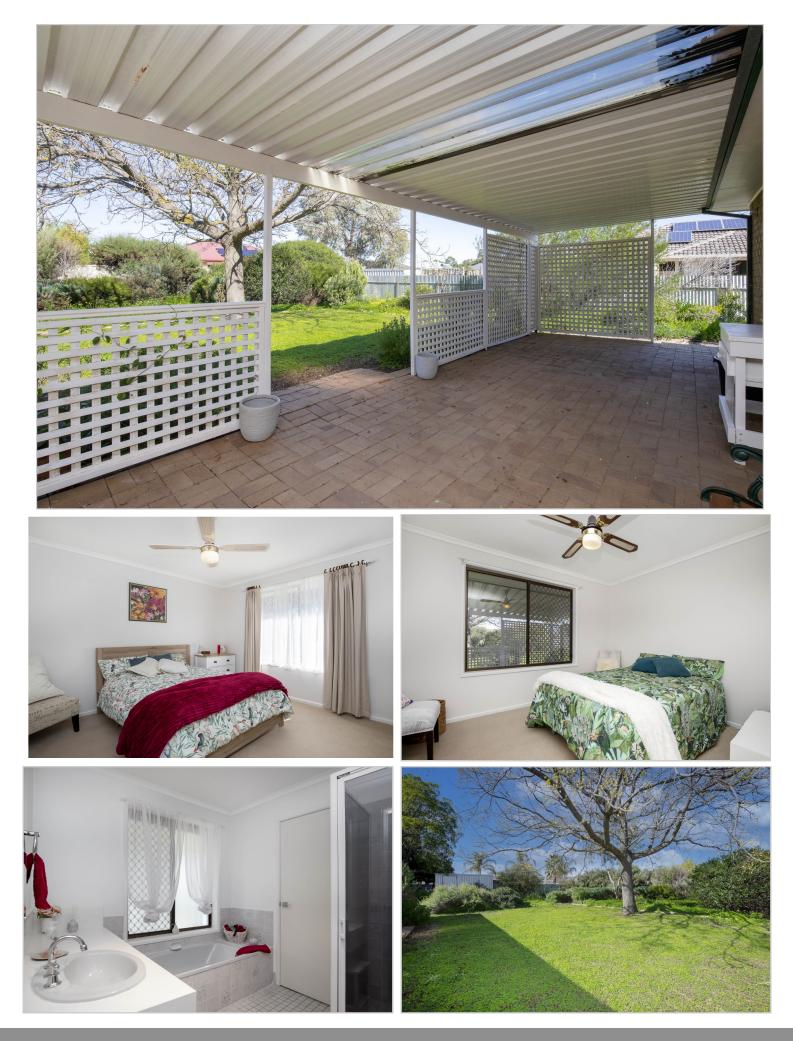

Updated to suit the modern features buyers are looking for, this home features large living spaces, bedrooms, wet areas, and a spacious kitchen. The exterior of the home also includes richness of space and a canvas to create the backyard you desire with many beautiful shrubs and trees established.

#### Other features include:

\* Master bedroom with walk in robe and access to a two-way bathroom also includes a ceiling fan.
\* The large two-way main bathroom includes vanity, shower and a bath while having the convenience of a separate toilet.

\* Bedrooms two and three are spacious and well positioned around the home.

\* The spacious lounge and dining area includes a large window which allows an abundance of natural light to flood the room is tied together with its centre piece combustion heater. \* Sitting adjacent is the eat in kitchen which boasts ample bench and cupboard space and stainless-steel appliances, overlooking the rear yard and undercover entertaining area.

\* The home is kept comfortable all year round with recently installed reverse cycle air conditioning.
\* An outside garden shed also provides a well-positioned storage space for all the tools and equipment needed