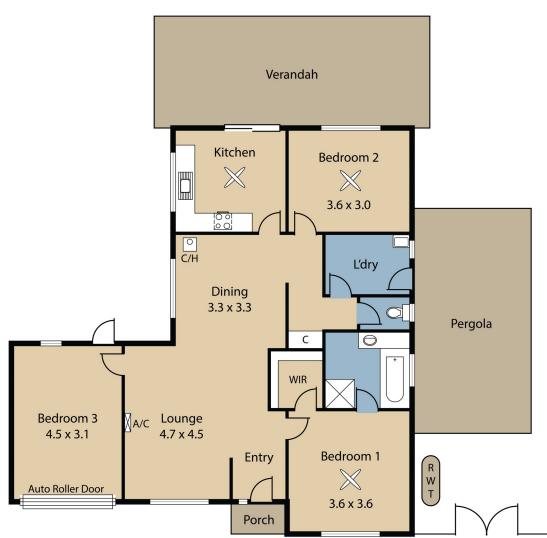

#### Other features include:

\* Master bedroom with walk in robe and access to a two-way bathroom also includes a ceiling fan.
\* The large two-way main bathroom includes vanity, shower and a bath while having the convenience of a separate toilet.

\* Bedrooms two and three are spacious and well positioned around the home.

\* The spacious lounge and dining area includes a large window which allows an abundance of natural light to flood the room is tied together with its centre piece combustion heater. \* Sitting adjacent is the eat in kitchen which boasts ample bench and cupboard space and stainless-steel appliances, overlooking the rear yard and undercover entertaining area.

### Bailey Fielke 0427 716 886

Floor Plan Anorment Size: 1035sqm(appr Year Built 1990 (approx)

**CT Number** 

Allotment Size: 1035sqm(approx) Council Area Light Regional Council 5086/837

> Like us on Facebook to view all of our new properties first! facebook.com/fnpeopleschoice Like

| 97.00 sqm  |
|------------|
| 17.00 sqm  |
| 29.00 sqm  |
| 2.00 sqm   |
| 145.00 sqm |
|            |

This Drawing is for illustration purposes only. All measurements are approximate and details intended to be relied upon should be independently verified.