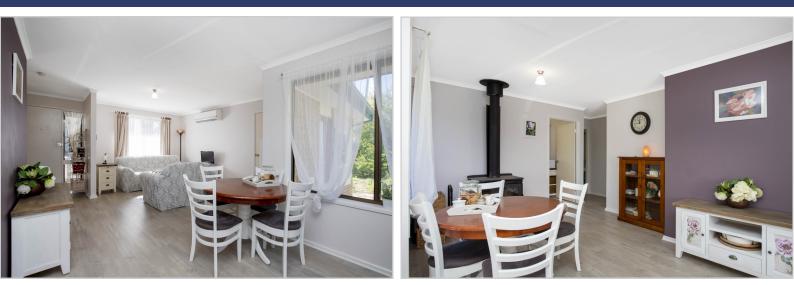

\* Bedrooms two and three are spacious and well positioned around the home.

\* The spacious lounge and dining area includes a large window which allows an abundance of natural light to flood the room is tied together with its centre piece combustion heater. \* Sitting adjacent is the eat in kitchen which boasts ample bench and cupboard space and stainless-steel appliances, overlooking the rear yard and undercover entertaining area.