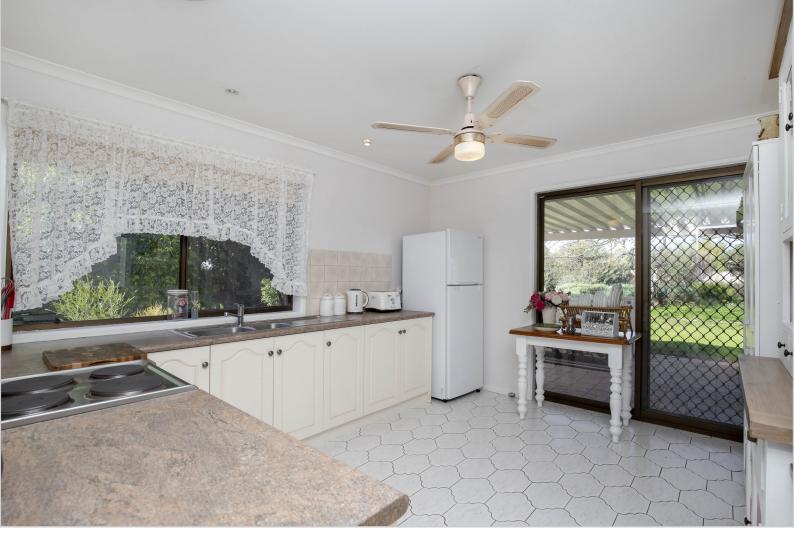

\* Bedrooms two and three are spacious and well positioned around the home.

\* The spacious lounge and dining area includes a large window which allows an abundance of natural light to flood the room is tied together with its centre piece combustion heater. \* Sitting adjacent is the eat in kitchen which boasts ample bench and cupboard space and stainless-steel appliances, overlooking the rear yard and undercover entertaining area.