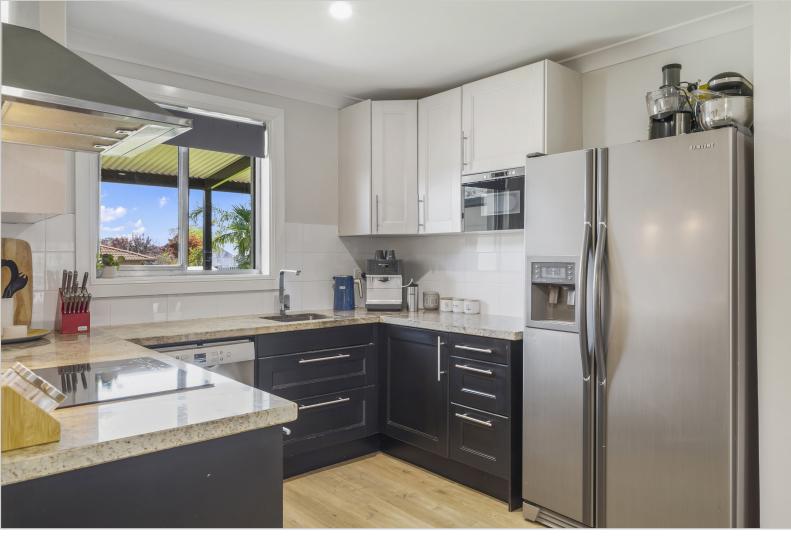

#### Features include –

- Timber oak look laminate flooring throughout
- Neutral tones to the decor
- Master bedroom of generous size, with gorgeous feature wall to compliment and built-in robe
- Bathroom with stunning finishing's with no corners cut
- Laundry renovated with ample storage
- Open plan living and dining flows into the updated kitchen
- Electric oven, cook top and range hood
- Dishwasher
- Microwave provision
- Stone bench tops
- Soft close cupboard
- Evaporative air conditioning
- Split system
- Combustion heating