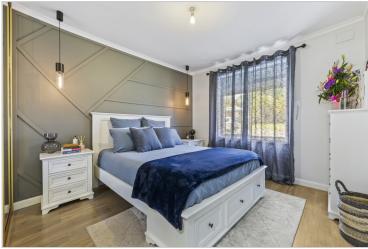

#### Features include –

- Timber oak look laminate flooring throughout
- Neutral tones to the decor
- Master bedroom of generous size, with gorgeous feature wall to compliment and built-in robe
- Bathroom with stunning finishing's with no corners cut
- Laundry renovated with ample storage
- Open plan living and dining flows into the updated kitchen
- Electric oven, cook top and range hood
- Dishwasher
- Microwave provision
- Stone bench tops
- Soft close cupboard
- Evaporative air conditioning
- Split system
- Combustion heating