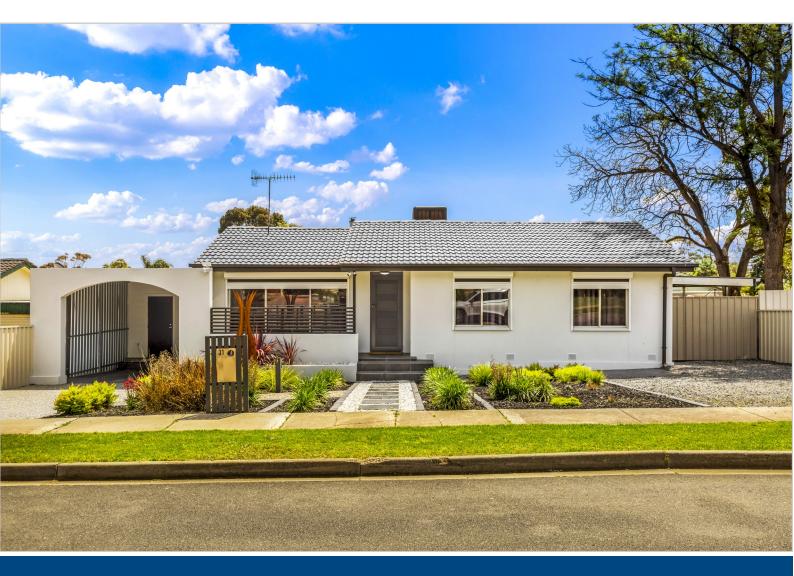

# HIDDEN GEM

This beautifully renovated home nestled in a quiet street of Elizabeth Downs built in 1973 is set upon a large 620sqm block (approx.), perfect for your family to grow. If you are looking for a home that you can just move into then this home is for you! It is clear from the first Impressions that the current owners take great pride in the care and maintenance of their much-loved home. No Expense has been spared with the stunning renovations, with rendered exterior and impeccably presented gardens.

#### Outside -

- Exposed aggregate driveway
- Low maintenance garden beds

- Roller shutters to front
- Enclosed carport without roller door
- Large grassed garden
- Fruit trees and veggie patch
- A framed pergola with ceiling fan
- Paved entertaining area
- Garden shed
- Flat roof pergola to side access to front yard, perfect for storage
- Wooden gazebo shelter to sit under and watch the children play