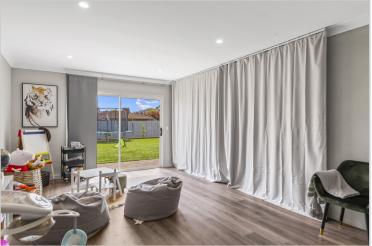

#### Features include –

- Timber oak look laminate flooring throughout
- Neutral tones to the decor
- Master bedroom of generous size, with gorgeous feature wall to compliment and built-in robe
- Bathroom with stunning finishing's with no corners cut
- Laundry renovated with ample storage
- Open plan living and dining flows into the updated kitchen
- Electric oven, cook top and range hood
- Dishwasher
- Microwave provision
- Stone bench tops
- Soft close cupboard
- Evaporative air conditioning
- Split system
- Combustion heating