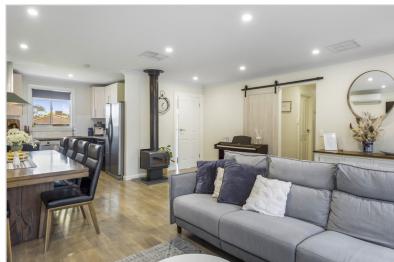

#### Features include –

- Timber oak look laminate flooring throughout
- Neutral tones to the decor
- Master bedroom of generous size, with gorgeous feature wall to compliment and built-in robe
- Bathroom with stunning finishing's with no corners cut
- Laundry renovated with ample storage
- Open plan living and dining flows into the updated kitchen
- Electric oven, cook top and range hood
- Dishwasher
- Microwave provision
- Stone bench tops
- Soft close cupboard
- Evaporative air conditioning
- Split system
- Combustion heating