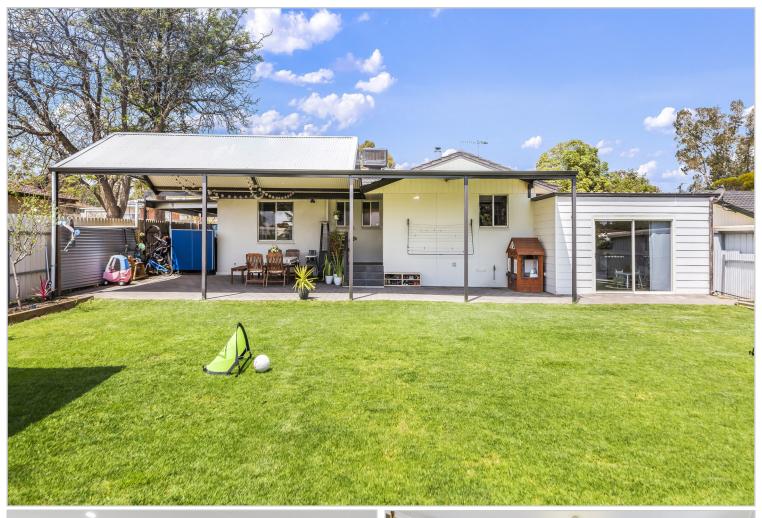

#### Outside -

- Exposed aggregate driveway
- Low maintenance garden beds

- Roller shutters to front
- Enclosed carport without roller door
- Large grassed garden
- Fruit trees and veggie patch
- A framed pergola with ceiling fan
- Paved entertaining area
- Garden shed
- Flat roof pergola to side access to front yard, perfect for storage
- Wooden gazebo shelter to sit under and watch the children play