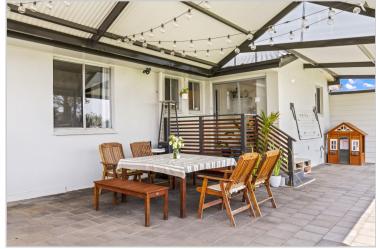

#### Outside -

- Exposed aggregate driveway
- Low maintenance garden beds

- Roller shutters to front
- Enclosed carport without roller door
- Large grassed garden
- Fruit trees and veggie patch
- A framed pergola with ceiling fan
- Paved entertaining area
- Garden shed
- Flat roof pergola to side access to front yard, perfect for storage
- Wooden gazebo shelter to sit under and watch the children play