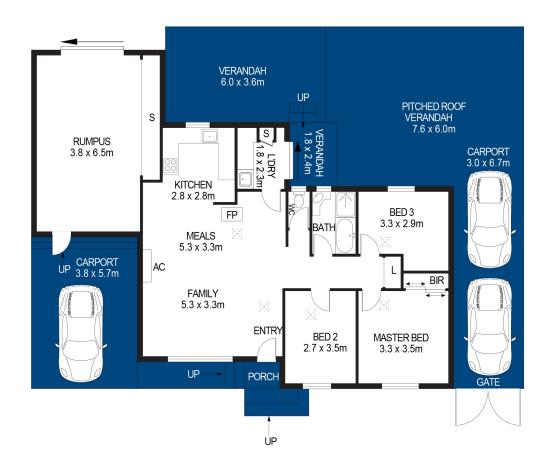

### 31 WOODLANDS ROAD, ELIZABETH DOWNS

APPROXIMATE DIMENSIONS LIVING 126 9m<sup>2</sup> CARPORT/VERANDAH: 109.5m<sup>2</sup> PORCH/PERGOLA/SHED: 11.1m<sup>2</sup> TOTAL: 247 5m<sup>2</sup>

DISCLAIMER

PLANS SHOWN ARE FOR MARKETING PURPOSES ONLY, ALL DIMENSIONS ARE APPROXIMATE AND NOT TO SCALE. THEY ARE SUBJECT TO ERRORS AND INACCURACIES AND NO LIABILITY WILL BE ACCEPTED. INTERESTED PARTIES SHOULD MAKE THEIR OWN ENQUIRIES.