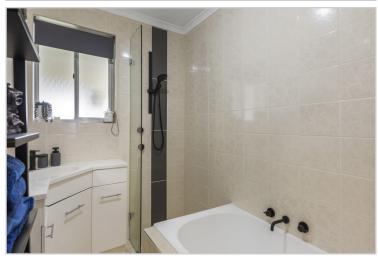

#### Features include –

- Timber oak look laminate flooring throughout
- Neutral tones to the decor
- Master bedroom of generous size, with gorgeous feature wall to compliment and built-in robe
- Bathroom with stunning finishing's with no corners cut
- Laundry renovated with ample storage
- Open plan living and dining flows into the updated kitchen
- Electric oven, cook top and range hood
- Dishwasher
- Microwave provision
- Stone bench tops
- Soft close cupboard
- Evaporative air conditioning
- Split system
- Combustion heating