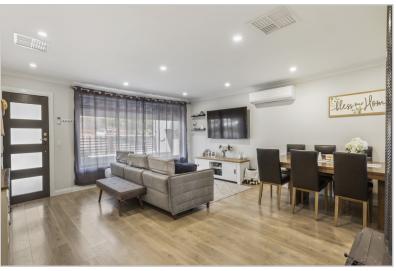

#### Features include –

- Timber oak look laminate flooring throughout
- Neutral tones to the decor
- Master bedroom of generous size, with gorgeous feature wall to compliment and built-in robe
- Bathroom with stunning finishing's with no corners cut
- Laundry renovated with ample storage
- Open plan living and dining flows into the updated kitchen
- Electric oven, cook top and range hood
- Dishwasher
- Microwave provision
- Stone bench tops
- Soft close cupboard
- Evaporative air conditioning
- Split system
- Combustion heating