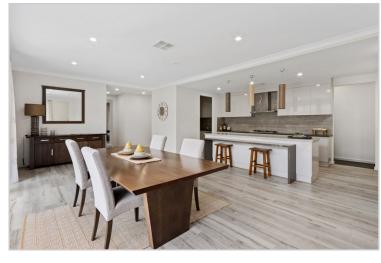

## The home features:

- Master bedrooms with walk-in-robe equipped with shelving and storage space, a large ensuite with floor to ceiling tiles includes a double vanity and a featurette walk-through waterfall shower.
- The spacious front living room is appointed with sheer curtains and timber window trims outlooking the fabulous front gardens.
- The main living area focusses on a walk through kitchen with stainless steel appliances, pendant lighting, featurette benches and a butlers pantry with direct access into the double garage.
- Looking out over the kitchen is the meals and living area surrounded by large windows allowing an abundance of natural light to flood the room
- Down the hall, the three king sized rooms with built-in robes all surround the three-way main bathroom with

floor to ceiling tiling and convenience of a separate toilet

- Another separate living space is perfect for a home office, children's area or further living space
- Outside, well appointed, private and established gardens are perfect to relax or watch the family grow. Other features include
- Reverse cycle zoned air-conditions
- Security system
- Irrigated gardens
- Stone bench tops
- Much much more!