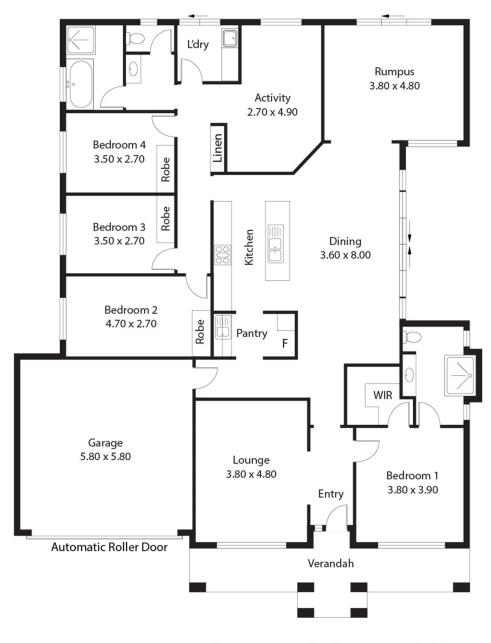

## 6 Grocke Way **Tanunda**

**CT Number:** 6161/277

Allotment Size: 692sqm (Approx) 2015 (Approx)

Council Area: The Barossa Council

Like us on Facebook to view all of our new properties first! facebook.com/fnpeopleschoice Like

Living: 197.10SQ.M Verandah: 16.40SQ.M Garage: 33.64SQ.M TOTAL: 247.14SQ.M

This Drawing is for illustration purposes only. All measurements are internal and approximate. Details intended to be relied upon should be independently verified.