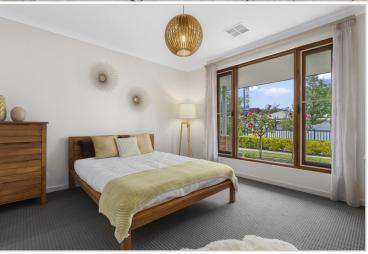

## The home features:

- Master bedrooms with walk-in-robe equipped with shelving and storage space, a large ensuite with floor to ceiling tiles includes a double vanity and a featurette walk-through waterfall shower.
- The spacious front living room is appointed with sheer curtains and timber window trims outlooking the fabulous front gardens.
- The main living area focusses on a walk through kitchen with stainless steel appliances, pendant lighting, featurette benches and a butlers pantry with direct access into the double garage.
- Looking out over the kitchen is the meals and living area surrounded by large windows allowing an abundance of natural light to flood the room
- Down the hall, the three king sized rooms with built-in robes all surround the three-way main bathroom with