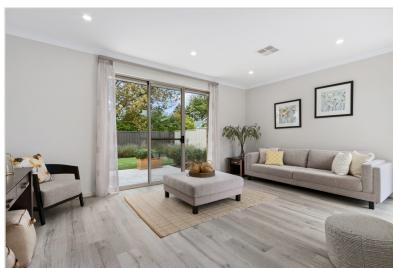

## The home features:

- Master bedrooms with walk-in-robe equipped with shelving and storage space, a large ensuite with floor to ceiling tiles includes a double vanity and a featurette walk-through waterfall shower.
- The spacious front living room is appointed with sheer curtains and timber window trims outlooking the fabulous front gardens.
- The main living area focusses on a walk through kitchen with stainless steel appliances, pendant lighting, featurette benches and a butlers pantry with direct access into the double garage.
- Looking out over the kitchen is the meals and living area surrounded by large windows allowing an abundance of natural light to flood the room
- Down the hall, the three king sized rooms with built-in robes all surround the three-way main bathroom with

floor to ceiling tiling and convenience of a separate toilet

- Another separate living space is perfect for a home office, children's area or further living space
- Outside, well appointed, private and established gardens are perfect to relax or watch the family grow. Other features include
- Reverse cycle zoned air-conditions
- Security system
- Irrigated gardens
- Stone bench tops
- Much much more!