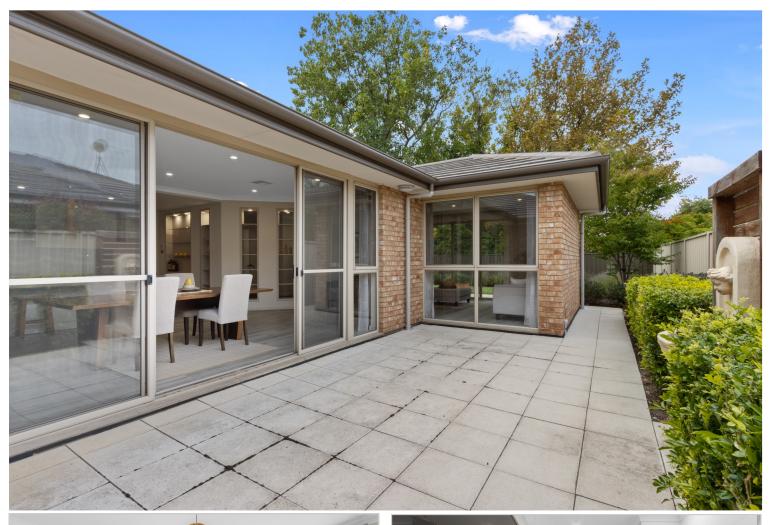

## The home features:

- Master bedrooms with walk-in-robe equipped with shelving and storage space, a large ensuite with floor to ceiling tiles includes a double vanity and a featurette walk-through waterfall shower.
- The spacious front living room is appointed with sheer curtains and timber window trims outlooking the fabulous front gardens.
- The main living area focusses on a walk through kitchen with stainless steel appliances, pendant lighting, featurette benches and a butlers pantry with direct access into the double garage.
- Looking out over the kitchen is the meals and living area surrounded by large windows allowing an abundance of natural light to flood the room
- Down the hall, the three king sized rooms with built-in robes all surround the three-way main bathroom with

floor to ceiling tiling and convenience of a separate toilet

- Another separate living space is perfect for a home office, children's area or further living space
- Outside, well appointed, private and established gardens are perfect to relax or watch the family grow. Other features include
- Reverse cycle zoned air-conditions
- Security system
- Irrigated gardens
- Stone bench tops
- Much much more!