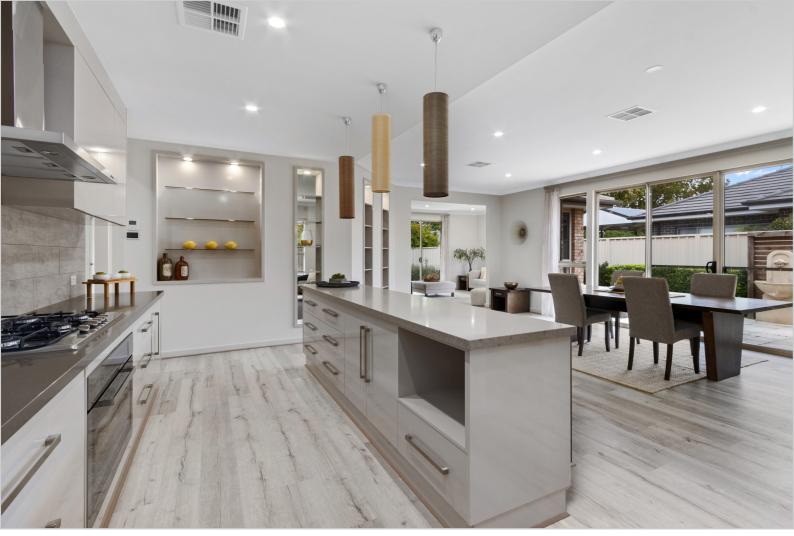

## The home features:

- Master bedrooms with walk-in-robe equipped with shelving and storage space, a large ensuite with floor to ceiling tiles includes a double vanity and a featurette walk-through waterfall shower.
- The spacious front living room is appointed with sheer curtains and timber window trims outlooking the fabulous front gardens.
- The main living area focusses on a walk through kitchen with stainless steel appliances, pendant lighting, featurette benches and a butlers pantry with direct access into the double garage.
- Looking out over the kitchen is the meals and living area surrounded by large windows allowing an abundance of natural light to flood the room
- Down the hall, the three king sized rooms with built-in robes all surround the three-way main bathroom with