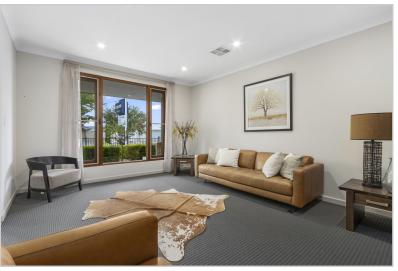

## The home features:

- Master bedrooms with walk-in-robe equipped with shelving and storage space, a large ensuite with floor to ceiling tiles includes a double vanity and a featurette walk-through waterfall shower.
- The spacious front living room is appointed with sheer curtains and timber window trims outlooking the fabulous front gardens.
- The main living area focusses on a walk through kitchen with stainless steel appliances, pendant lighting, featurette benches and a butlers pantry with direct access into the double garage.
- Looking out over the kitchen is the meals and living area surrounded by large windows allowing an abundance of natural light to flood the room
- Down the hall, the three king sized rooms with built-in robes all surround the three-way main bathroom with