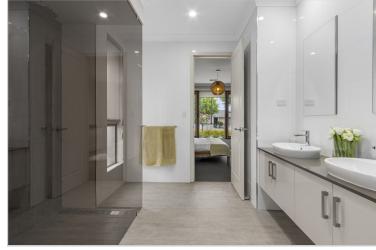

## The home features:

- Master bedrooms with walk-in-robe equipped with shelving and storage space, a large ensuite with floor to ceiling tiles includes a double vanity and a featurette walk-through waterfall shower.
- The spacious front living room is appointed with sheer curtains and timber window trims outlooking the fabulous front gardens.
- The main living area focusses on a walk through kitchen with stainless steel appliances, pendant lighting, featurette benches and a butlers pantry with direct access into the double garage.
- Looking out over the kitchen is the meals and living area surrounded by large windows allowing an abundance of natural light to flood the room
- Down the hall, the three king sized rooms with built-in robes all surround the three-way main bathroom with

floor to ceiling tiling and convenience of a separate toilet

- Another separate living space is perfect for a home office, children's area or further living space
- Outside, well appointed, private and established gardens are perfect to relax or watch the family grow. Other features include
- Reverse cycle zoned air-conditions
- Security system
- Irrigated gardens
- Stone bench tops
- Much much more!