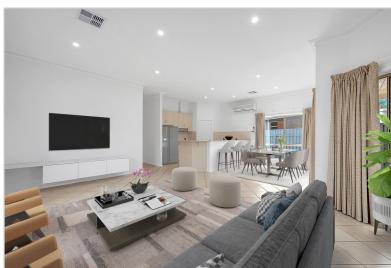

Updated with a fresh coat of paint, new floor coverings and landscaping, the home comprises of three large bedrooms, open planned living areas, spacious wet areas, and the added bonus of 3 Metre High ceilings throughout, making the home feel very spacious with plenty of room to breathe.

## The home features:

- \* Large front master bedroom with walk-in robe, ensuite and roller shutters
- \* Extended double garage, which fits the larger style of vehicles.
- \* Bedroom 2 and 3 including built in robes and ceiling fans
- \* The three-way main bathroom has the convinence of a separate toilet
- \* An open planned kitchen, meals and living area surrounded by windows allowing an abundance of natural light to flood the room.
- \* The kitchen includes plenty of cupboard and bench space with stainless steel appliances.