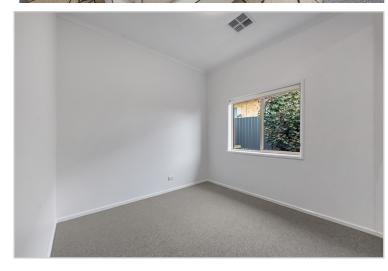

Updated with a fresh coat of paint, new floor coverings and landscaping, the home comprises of three large bedrooms, open planned living areas, spacious wet areas, and the added bonus of 3 Metre High ceilings throughout, making the home feel very spacious with plenty of room to breathe.

## The home features:

- \* Large front master bedroom with walk-in robe, ensuite and roller shutters
- \* Extended double garage, which fits the larger style of vehicles.
- \* Bedroom 2 and 3 including built in robes and ceiling fans
- \* The three-way main bathroom has the convinence of a separate toilet
- \* An open planned kitchen, meals and living area surrounded by windows allowing an abundance of natural light to flood the room.
- \* The kitchen includes plenty of cupboard and bench space with stainless steel appliances.