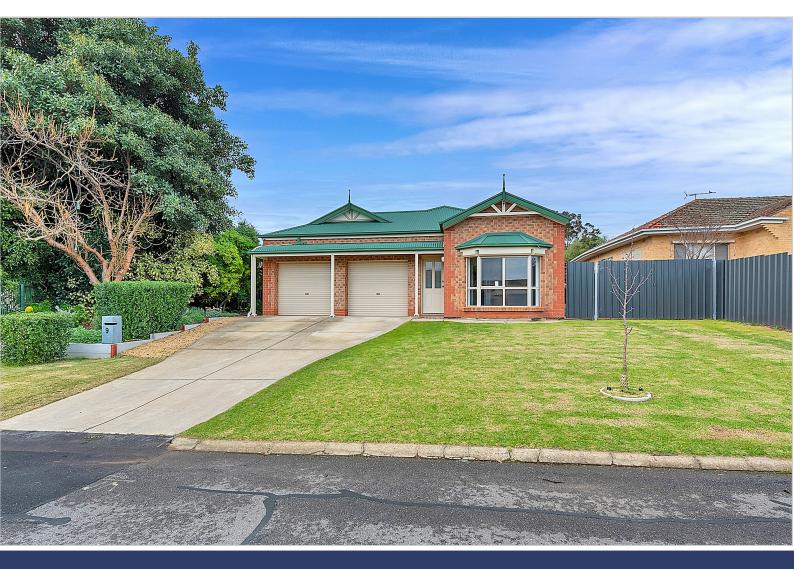

## 9 Duldig Avenue, GAWLER EAST

## START UP, SLOW DOWN OR INVEST

Welcome to 9 Duldig Avenue, Gawler East. Built in 2005 and residing on a spacious 580sqm allotment, feel free to take advantage of the sheer convenience this property offers. Being within a short stroll the Gawler's main street, transport, and local amenities – the home also offers side access and a low maintenance garden.

Updated with a fresh coat of paint, new floor coverings and landscaping, the home comprises of three large bedrooms, open planned living areas, spacious wet areas, and the added bonus of 3 Metre High ceilings throughout, making the home feel very spacious with plenty of room to breathe.