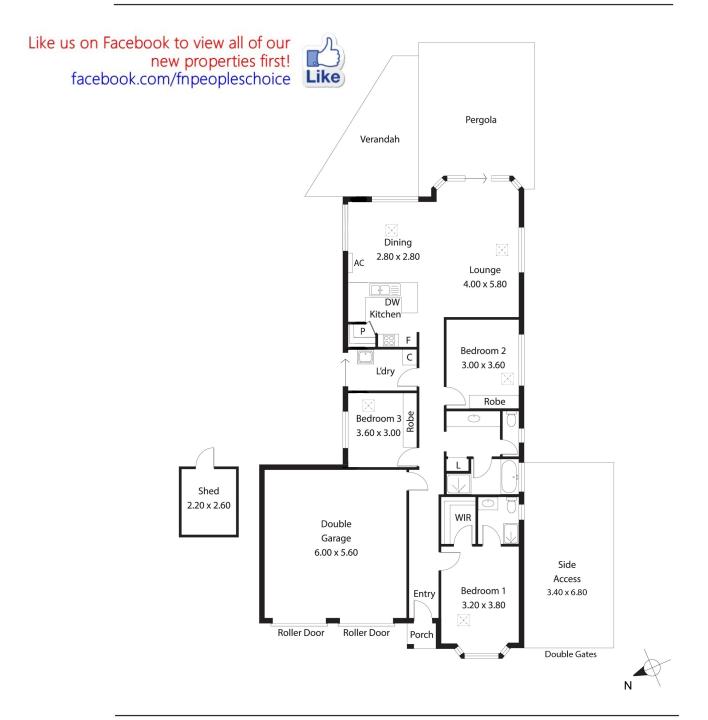

Updated with a fresh coat of paint, new floor coverings and landscaping, the home comprises of three large bedrooms, open planned living areas, spacious wet areas, and the added bonus of 3 Metre High ceilings throughout, making the home feel very spacious with plenty of room to breathe.

## The home features:

- \* Large front master bedroom with walk-in robe, ensuite and roller shutters
- \* Extended double garage, which fits the larger style of vehicles.
- \* Bedroom 2 and 3 including built in robes and ceiling fans
- \* The three-way main bathroom has the convinence of a separate toilet
- \* An open planned kitchen, meals and living area surrounded by windows allowing an abundance of natural light to flood the room.
- \* The kitchen includes plenty of cupboard and bench space with stainless steel appliances.

- \* Outside the low maintenance garden is perfect for you to keep as is or add your finishing touches.
- \* A large gabled entertaining area with courtyard space to the side which includes a garden shed.
- \* Reverse cycle zoned air-conditioning
- \* Split system air-conditioning

## **GAWLER EAST**

Living: 102.83SQ.M Double Garage: 33.60SQ.M Verandah: 27.72SQ.M Pergola: 35.96SQ.M Porch/Shed: 6.85SQ.M

206.96SQ.M

**TOTAL:** 

This Drawing is for illustration purposes only. All measurements are internal and approximate. Details intended to be relied upon should be independently verified.