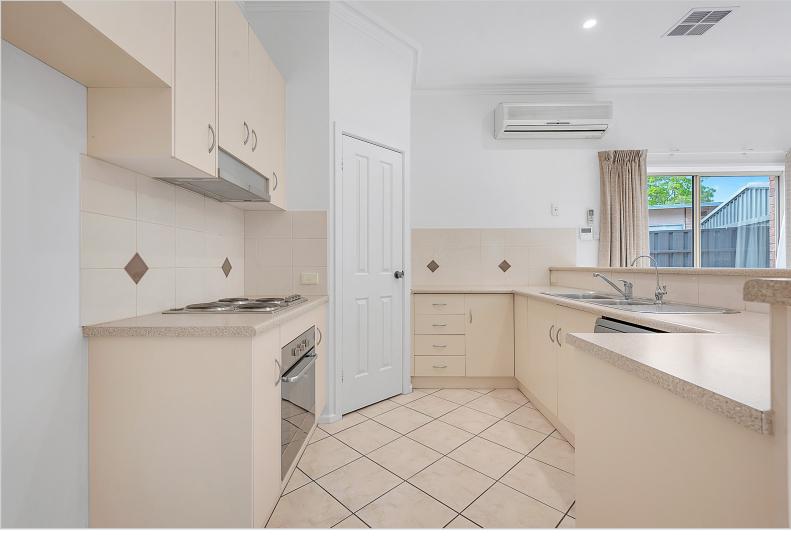

## The home features:

- \* Large front master bedroom with walk-in robe, ensuite and roller shutters
- \* Extended double garage, which fits the larger style of vehicles.
- \* Bedroom 2 and 3 including built in robes and ceiling fans
- \* The three-way main bathroom has the convinence of a separate toilet
- \* An open planned kitchen, meals and living area surrounded by windows allowing an abundance of natural light to flood the room.
- \* The kitchen includes plenty of cupboard and bench space with stainless steel appliances.