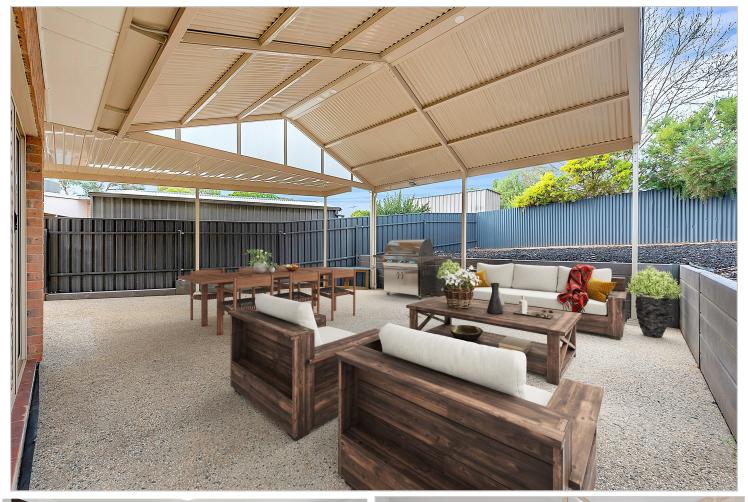

- \* Outside the low maintenance garden is perfect for you to keep as is or add your finishing touches.
- \* A large gabled entertaining area with courtyard space to the side which includes a garden shed.
- \* Reverse cycle zoned air-conditioning
- \* Split system air-conditioning