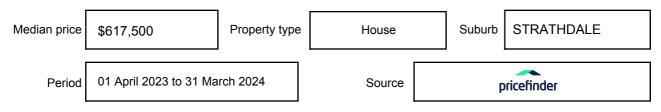

# STRATHDALE, VIC, 3550

Suburb Median Sale Price (House)

\$617,500

01 April 2023 to 31 March 2024

Provided by: pricefinder