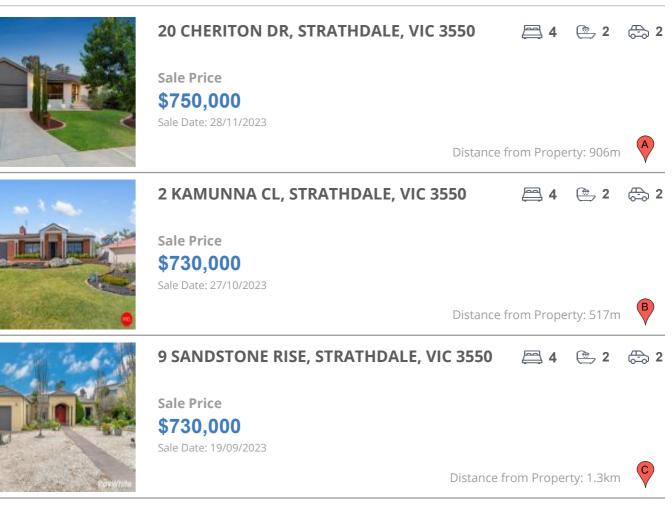

## **COMPARABLE PROPERTIES**

These are the three properties sold within five kilometres of the property for sale in the last 18 months that the estate agent or agent's representative considers to be most comparable to the property for sale.

#### **Comparable property sales**

These are the three properties sold within five kilometres of the property for sale in the last 18 months that the estate agent or agent's representative considers to be most comparable to the property for sale.

| Address of comparable property         | Price     | Date of sale |
|----------------------------------------|-----------|--------------|
| 20 CHERITON DR, STRATHDALE, VIC 3550   | \$750,000 | 28/11/2023   |
| 2 KAMUNNA CL, STRATHDALE, VIC 3550     | \$730,000 | 27/10/2023   |
| 9 SANDSTONE RISE, STRATHDALE, VIC 3550 | \$730,000 | 19/09/2023   |