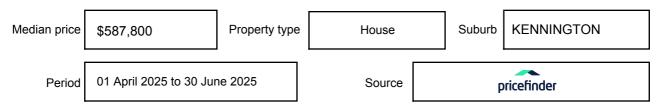

be expressed as a single price, or as a price range with the difference between the upper and lower amounts not more than 10% of the lower amount.

This Statement of Information must be provided to a prospective buyer within two business days of a request and displayed at any open for inspection for the property for sale.

It is recommended that the address of the property being offered for sale be checked at

services.land.vic.gov.au/landchannel/content/addressSearch before being entered in this Statement of Information.

### Property offered for sale

Address Including suburb and postcode

22 MURPHY STREET, KENNINGTON, VIC 3550

### Indicative selling price

For the meaning of this price see consumer.vic.gov.au/underquoting

Price Range:

\$570,000 to \$610,000

#### Median sale price



#### **Comparable property sales**

These are the three properties sold within five kilometres of the property for sale in the last 18 months that the estate agent or agents representative considers to be most comparable to the property for sale.

| Address of comparable property        | Price      | Date of sale |
|---------------------------------------|------------|--------------|
| 31 SKENE ST, KENNINGTON, VIC 3550     | *\$600,000 | 06/06/2025   |
| 1 PETHARD PL, GOLDEN SQUARE, VIC 3555 | \$570,000  | 02/05/2025   |
| 54 ADAM ST, GOLDEN SQUARE, VIC 3555   | \$582,500  | 21/01/2025   |

This Statement of Information was prepared on: 17