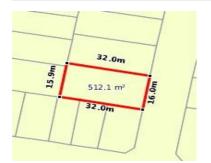

# 81 KIAMA STREET, OFFICER, VIC 3809

**Indicative Selling Price** 

For the meaning of this price see consumer.vic.au/underquoting

**Price Range:** 

\$1,000,000 to \$1,100,000

Provided by: Brendan Langley, Area Specialist

## Property offered for sale

Address Including suburb and postcode

81 KIAMA STREET, OFFICER, VIC 3809