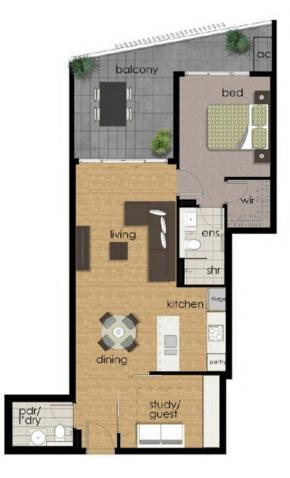

Featuring an oversized bedroom with walk-in robe and ensuite, a separate study/office, an open-plan living and dining area, a powder room, internal laundry, and a elevated balcony ideal for entertaining.

Rental: \$725 p/w until 28/01/26

Prices are estimates

UNIT TYPE 1C+ FLOOR PLAN Internal: 69m External 18m - Unit 12, 22 & 32

If you are considering selling or would like to know what your property is worth in the current market, please feel free to contact us on the details below.